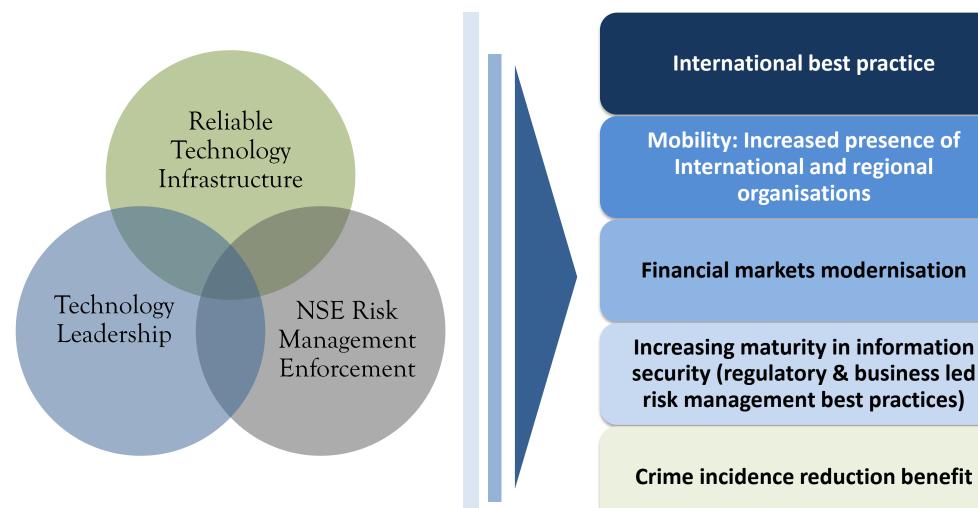

s' shares; etc.



X-Whistle is a program that empowers a whistleblower (an employee, an investor, a compliance officer, an Issuer, a stockbroker or any member of the public) to report possible violations of the rules and regulations of The Exchange, the securities law and fraud related to activity within the market.



- **BrokerTraX** -The Exchange operates a zero-tolerance policy on market infractions, and in 2014, the number of dealing members suspended declined by ~50% from the previous year.
- X-Compliance At the NSE, late submission of financial statements attract a fine of N100,000 (\$644) per week. In 2014, through our market surveillance process, we effectively investigated and penalized an Issuer's malpractice driving revenue in the segment up by 160% from the previous year.











#### Truly Carrier Neutral

• Access to multiple connectivity providers that can serve the brokerage community with very high redundancy

#### **IXPN** Localised

- Heart of technology dependent businesses in Nigeria.
- Localised IXPN provides low latency for trading and online transactions

#### State-of-the-art, Tier III Design Certified

Tier III certification provides assurance of uptime commitments to minimum of 99.982% Availability

State of the Art technology and data centre environment gives infrastructure longer life and better performance

#### Energy efficient, secure and scalable

- Modular technology scalable to about 3000 racks means the needs of the brokerage community is met for decades
- Energy Efficiency with PUE in the 1.6 range means lower OPEX costs and therefo