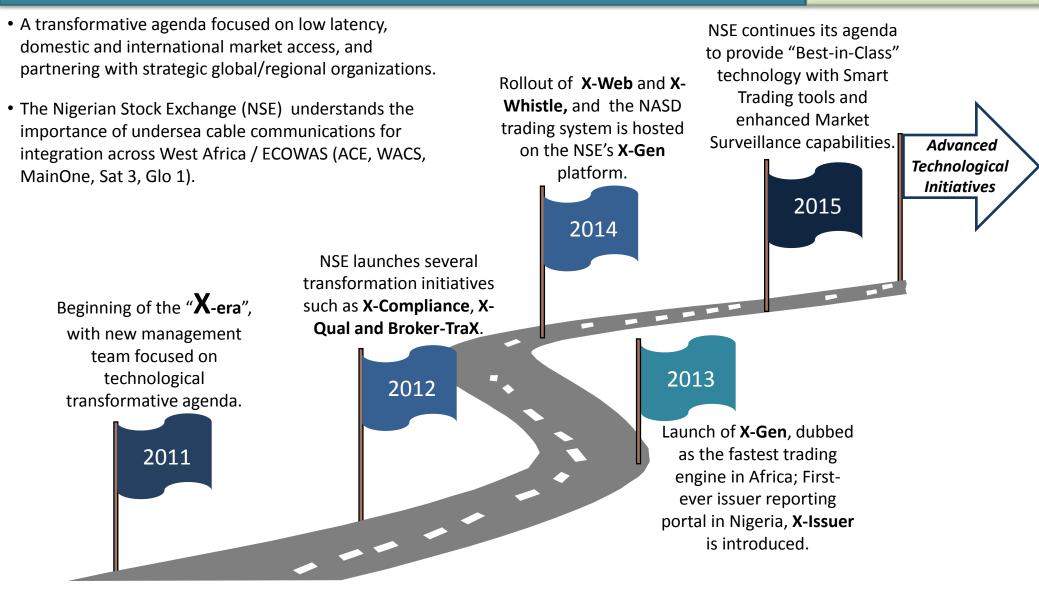

# The Journey so far

# Using Technology to go the "X"-tra Mile

X-Gen is a robust trading platform developed based on a number of leading technologies, including NASDAQ OMX's X-stream matching engine, and NSE's X-Gen Market Database. X-Gen is the fastest trading platform in Africa.

X-Issuer is a secure on-line portal through which Issuers submit financial and other information to the NSE and the market in an efficient manner bridging any disclosure gaps between listed companies and the capital market.

X-Compliance report provides compliance related information. It provides information such as 1) early filers of audited accounts; 2) delinquent filers of audited accounts; 3) delinquent filers of quarterly reports released financials; 4)companies that are operating below listing standards; etc.

# BrokerTraX

BrokerTrax provides a transparent view into Dealing member firms found liable for breach of market rules. It provides information on items such as 1) actions of the disciplinary committee of Council; 2) blacklisted dealing clerks 3) dealing member firms involved in unauthorized sales of investors' shares; etc.

X-Whistle is a program that empowers a whistleblower (an employee, an investor, a compliance officer, an Issuer, a stockbroker or any member of the public) to report possible violations of the rules and regulations of The Exchange, the securities law and fraud related to activity within the market.

- **BrokerTraX** -The Exchange operates a zero-tolerance policy on market infractions, and in 2014, the number of dealing members suspended declined by ~50% from the previous year.
- X-Compliance At the NSE, late submission of financial statements attract a fine of N100,000 (\$644) per week. In 2014, through our market surveillance process, we effectively investigated and penalized an Issuer's malpractice driving revenue in the segment up by 160% from the previous year.