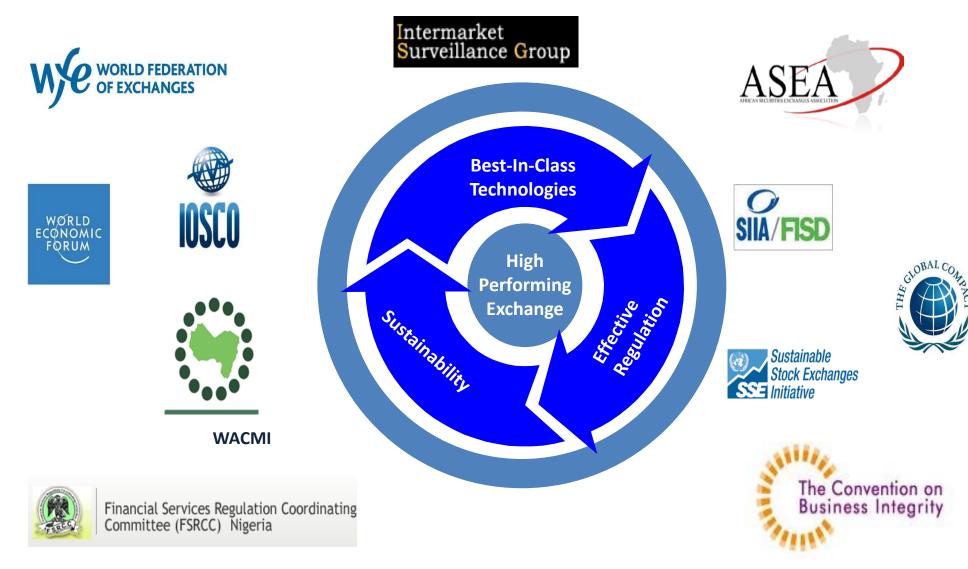

### Commitment to International Best Practices

#### **Company Profile:**

- Today, Exchange services the largest economy in Africa, and is championing the development of Africa's financial markets.
- In 2014, the NSE became the first West African country to become a member of the World Federation of Exchanges (WFE).
- The NSE offers listing and trading services, licensing services, in addition to market data solutions, ancillary technology services, and more.
- The implementation of 21<sup>st</sup> Century technologies has led the NSE's transformative agenda with launch of several "Best-in-Class" hi-tech solutions.
- The protection of "data" is the lifeline of our business.