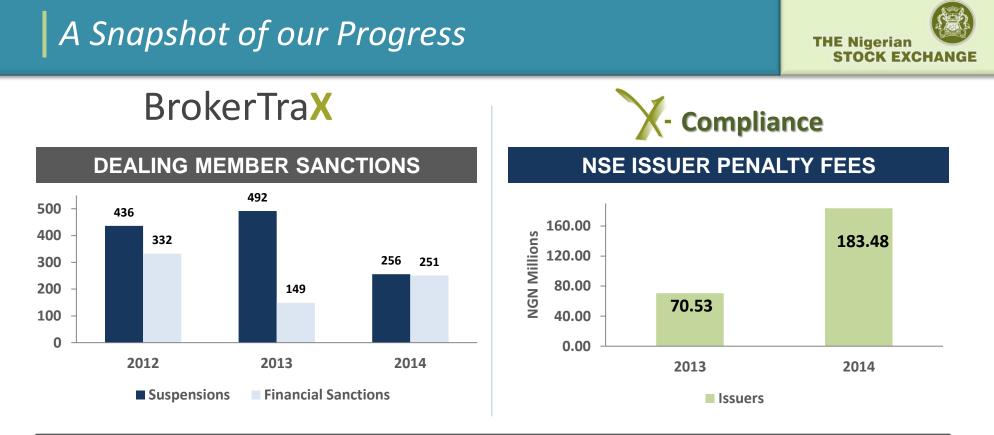

# BrokerTraX

BrokerTrax provides a transparent view into Dealing member firms found liable for breach of market rules. It provides information on items such as 1) actions of the disciplinary committee of Council; 2) blacklisted dealing clerks 3) dealing member firms involved in unauthorized sales of investors' shares; etc.

- **BrokerTraX** -The Exchange operates a zero-tolerance policy on market infractions, and in 2014, the number of dealing members suspended declined by ~50% from the previous year.
- X-Compliance At the NSE, late submission of financial statements attract a fine of N100,000 (\$644) per week. In 2014, through our market surveillance process, we effectively investigated and penalized an Issuer's malpractice driving revenue in the segment up by 160% from the previous year.