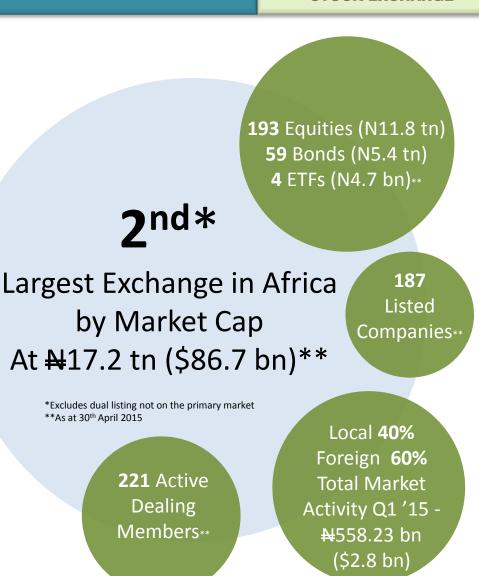

#### **Company Profile:**

- Today, Exchange services the largest economy in Africa, and is championing the development of Africa's financial markets.
- In 2014, the NSE became the first West African country to become a member of the World Federation of Exchanges (WFE).
- The NSE offers listing and trading services, licensing services, in addition to market data solutions, ancillary technology services, and more.
- The implementation of 21<sup>st</sup> Century technologies has led the NSE's transformative agenda with launch of several "Best-in-Class" hi-tech solutions.
- The protection of "data" is the lifeline of our business.