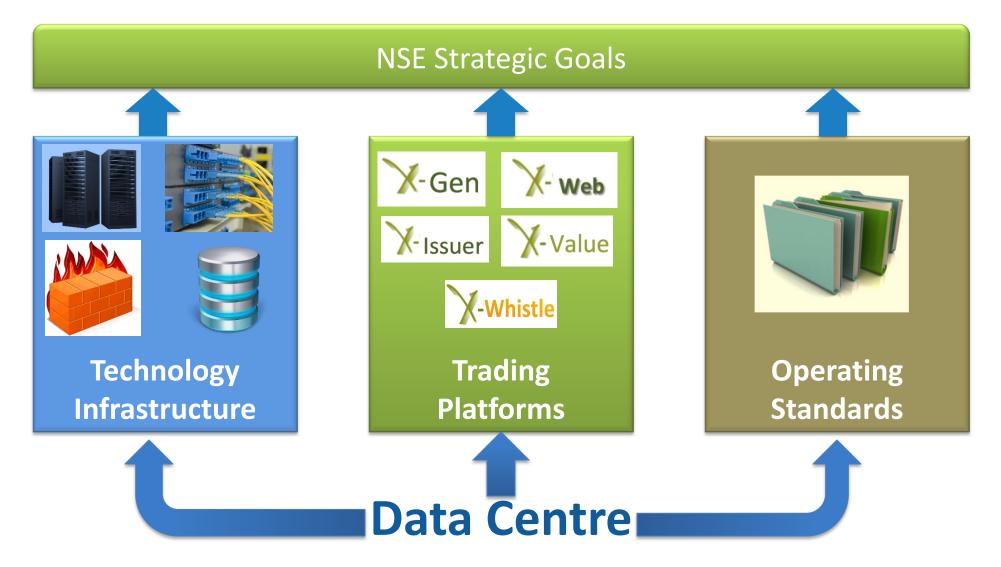

# Using Technology to go the "X"-tra Mile

X-Gen is a robust trading platform developed based on a number of leading technologies, including NASDAQ OMX's X-stream matching engine, and NSE's X-Gen Market Database. X-Gen is the fastest trading platform in Africa.

X-Issuer is a secure on-line portal through which Issuers submit financial and other information to the NSE and the market in an efficient manner bridging any disclosure gaps between listed companies and the capital market.

X-Whistle is a program that empowers a whistleblower (an employee, an investor, a compliance officer, an Issuer, a stockbroker or any member of the public) to report possible violations of the rules and regulations of The Exchange, the securities law and fraud related to activity within the market.