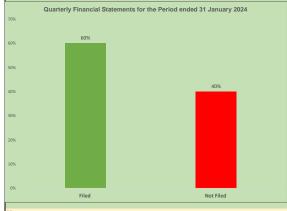

# Released Quarterly Financial Statements for the Period Ended 31 January 2024

|     | Submitted - Active Companies    |                  |          |                |              |          |                |
|-----|---------------------------------|------------------|----------|----------------|--------------|----------|----------------|
| S/N | Company Name                    | Sector           | Year End | Quarter Due    | Period Ended | Due Date | Date Submitted |
| 1   | NIGERIAN ENAMELWARE COMPANY PLC | Consumer Goods   | April    | Third Quarter  | 31-Jan-24    | 1-Mar-24 | 28-Feb-24      |
| 2   | CUTIX PLC                       | Industrial Goods | April    | Third Quarter  | 31-Jan-24    | 1-Mar-24 | 29-Feb-24      |
| 3   | ELLAH LAKES PLC                 | Agriculture      | July     | Second Quarter | 31-Jan-24    | 1-Mar-24 | 1-Mar-24       |

|     |                                  | Not Submitted -  | Inactive Co | mpanies       |              |          |                |
|-----|----------------------------------|------------------|-------------|---------------|--------------|----------|----------------|
| S/N | Company Name                     | Sector           | Year End    | Quarter Due   | Period Ended | Due Date | Date Submitted |
| 1   | MULTI-TREX INTERGRATED FOODS PLC | Consumer Goods   | April       | Third Quarter | 31-Jan-24    | 1-Mar-24 | Not Filed      |
| 2   | GREIF NIGERIA PLC                | Industrial Goods | October     | First Quarter | 31-Jan-24    | 1-Mar-24 | Not Filed      |

Notes:

Due Date for the filing of Unaudited Financial Statements for the period ended 31 January 2024 is 1 March 2024
Data is for companies with April. July and October Year Ends (3 active companies and 1 inactive company)
Data as at 10 January 2025, 5:00 p.m.