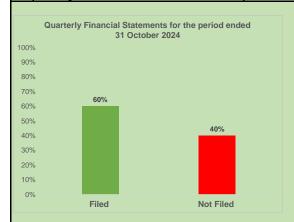

| Industrial Goods | April    | Second Quarter | 30-Oct-24    | 30-Nov-24 | 29-Nov-24      |
| 3   | Ellah Lakes Plc         | Agriculture      | July     | First Quarter  | 30-Oct-24    | 30-Nov-24 | 30-Nov-24      |

**Not Submitted - Inactive Companies** 

| S/N | Company Name                    | Sector           | Year End | Quarter Due    | Period Ended | Due Date  | Date Submitted |
|-----|---------------------------------|------------------|----------|----------------|--------------|-----------|----------------|
| 1   | Multi-Trex Integrated Foods Plc | Consumer Goods   | April    | Second Quarter | 30-Oct-24    | 30-Nov-24 | Not Filed      |
| 2   | Greif Nigeria Plc               | Industrial Goods | October  | Fourth Quarter | 30-Oct-24    | 30-Nov-24 | Not Filed      |



| Filed     | 60% |
|-----------|-----|
| Not Filed | 40% |

### Notes:

Due Date for the filing of Unaudited Financial Statements for the period ended 31 October 2024 is 30 November 2024

Data is for companies with April, July and October Year Ends (3 active companies and 2 inactive companies)

Data as at 10 January 2025, 5:00 p.m.



Released Quarterly Financial Statements for the Period Ended 30 November 2024

## Submitted - Active Companies

| S/N | Company Name           | Sector         | Year End | Quarter Due    | Period Ended | Due Date  | Date Filed |
|-----|------------------------|----------------|----------|----------------|--------------|-----------|------------|
| 1   | PZ Cussons Nigeria Plc | Consumer Goods | May      | Second Quarter | 30-Nov-24    | 30-Dec-24 | 21-Dec-