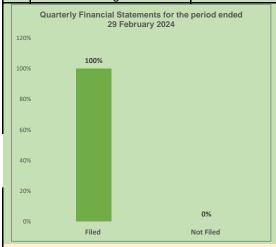

# Released Quarterly Financial Statements for the Period Ended 29 February 2024

Submitted - Active Companies

| S/N | Company Name           | Sector         | Year End | Quarter Due | Period Ended | Due Date  | Date Filed |
|-----|------------------------|----------------|----------|-------------|--------------|-----------|------------|
| 1   | PZ Cussons Nigeria Plc | Consumer Goods | May      | Third       | 29-Feb-24    | 30-Mar-24 | 29-Mar-24  |

| Filed     | 100% |
|-----------|------|
| Not Filed | 0%   |

### Notes:

Due Date for the filing of Unaudited Financial Statements for the period ended 29 February 2024 is 30 March 2024 Data is for May Year End Companies (1 Active Company)

Quarterly Financial Statements for the Period Ended 31 March 2024