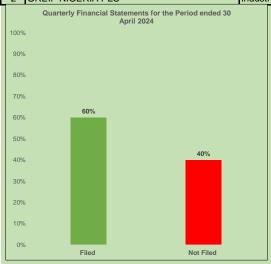

|     | Released Quarterly Financial Statements for the Period Ended 30 April 2024 |                  |                   |                |              |           |                |
|-----|----------------------------------------------------------------------------|------------------|-------------------|----------------|--------------|-----------|----------------|
|     |                                                                            | Submitted -      | <b>Active Con</b> | npanies        |              |           |                |
| S/N | Company Name                                                               | Sector           | Year End          | Quarter Due    | Period Ended | Due Date  | Date Submitted |
| 1   | NIGERIAN ENAMELWARE COMPANY PLC                                            | Consumer Goods   | April             | Fourth Quarter | 30-Apr-24    | 30-May-24 | 28-May-24      |
| 2   | CUTIX PLC                                                                  | Industrial Goods | April             | Fourth Quarter | 30-Apr-24    | 30-May-24 | 30-May-24      |
| 3   | ELLAH LAKES PLC                                                            | Agriculture      | April             | Third Quarter  | 30-Apr-24    | 30-May-24 | 31-May-24      |

|     |                                  | Not Submitted    | - Inactive C | ompanies       |              |           |                |
|-----|----------------------------------|------------------|--------------|----------------|--------------|-----------|----------------|
| S/N | Company Name                     | Sector           | Year End     | Quarter Due    | Period Ended | Due Date  | Date Submitted |
| 1   | MULTI-TREX INTERGRATED FOODS PLC | Consumer Goods   | April        | Fourth Quarter | 30-Apr-24    | 30-May-24 | Not Filed      |
| 2   | GREIF NIGERIA PLC                | Industrial Goods | October      | Second Quarter | 30-Apr-24    | 30-May-24 | Not Filed      |

| Filed     | 60% |
|-----------|-----|
| Not Filed | 40% |

### Notes:

Due Date for the filing of Unaudited Financial Statements for the period ended 30 April 2024 is 30 May 2024 Data is for companies with April, July and October Year Ends (3 active companies and 1 inactive company) Data as at 10 January 2025 at 5:00 p.m.