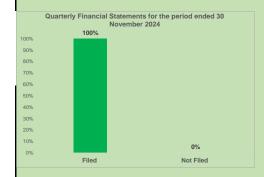

ed     | 60% |
|-----------|-----|
| Not Filed | 40% |

### Notes:

Due Date for the filing of Unaudited Financial Statements for the period ended 31 October 2024 is 30 November 2024

Data is for companies with April, July and October Year Ends (3 active companies and 2 inactive companies)

Data as at 10 January 2025, 5:00 p.m.



Released Quarterly Financial Statements for the Period Ended 30 November 2024

## Submitted - Active Companies

| S/N | Company Name           | Sector         | Year End | Quarter Due    | Period Ended | Due Date  | Date Filed |
|-----|------------------------|----------------|----------|----------------|--------------|-----------|------------|
| 1   | PZ Cussons Nigeria Plc | Consumer Goods | May      | Second Quarter | 30-Nov-24    | 30-Dec-24 | 21-Dec-24  |



| Filed     | 100% |
|-----------|------|
| Not Filed | 0%   |

### Notes:

Due Date for the filing of Unaudited Financial Statements for the period ended 30 November 2024 is 30 December 2024

Data is for May Year End Companies (1 Active Company)



Notes:

Due Date for the filing of Unaudited Financial Statements for the period ended 31 December 2024 is 30 January 2025

Data is for March, June, September and December Year End Companies (107 Active and 13 Inactive Companies)

Data as at 10 January 2025 at 5:00 p.m.