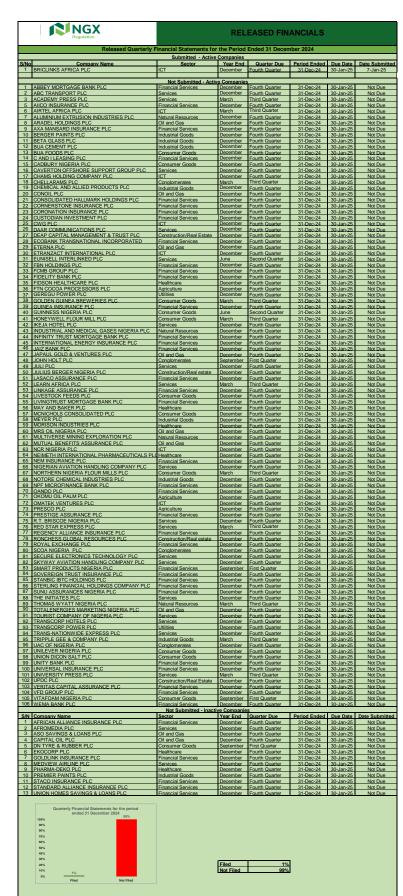

tive companies and 2 inactive companies)

Data as at 10 January 2025, 5:00 p.m.



Released Quarterly Financial Statements for the Period Ended 30 November 2024

## Submitted - Active Companies

| S/N | Company Name           | Sector         | Year End | Quarter Due    | Period Ended | Due Date  | Date Filed |
|-----|------------------------|----------------|----------|----------------|--------------|-----------|------------|
| 1   | PZ Cussons Nigeria Plc | Consumer Goods | May      | Second Quarter | 30-Nov-24    | 30-Dec-24 | 21-Dec-24  |



| Filed     | 100% |
|-----------|------|
| Not Filed | 0%   |

### Notes:

Due Date for the filing of Unaudited Financial Statements for the period ended 30 November 2024 is 30 December 2024

Data is for May Year End Companies (1 Active Company)



Notes:

Due Date for the filing of Unaudited Financial Statements for the period ended 31 December 2024 is 30 January 2025

Data is for March, June, September and December Year End Companies (107 Active and 13 Inactive Companies)

Data as at 10 January 2025 at 5:00 p.m.