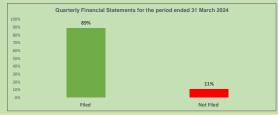

| Filed 899     |   |
|---------------|---|
|               | 6 |
| Not Filed 119 | 6 |

Notes:
Due Date for the filing of Unaudited Financial Statements for the period ended 31 March 2024 is 30 April 2024 Data is for March, June, September and December Year End Companies (125 Active and 13 Inactive Companies)
Data as at 10 January 2025 at 5:00 p.m.