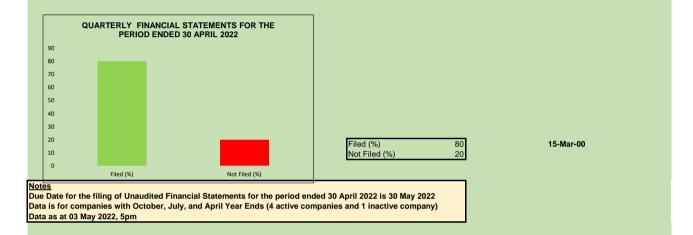

#### Released Quarterly Financial Statements for the Period Ended 30 April 2022

| Submitted - Active Companies    |                   |              |                |              |           |                 |  |
|---------------------------------|-------------------|--------------|----------------|--------------|-----------|-----------------|--|
| GREIF NIGERIA PLC               | Industrial Goods  | October      | Second Quarter | 30-Apr-22    | 30-May-22 | 13-May-22       |  |
| NIGERIAN ENAMELWARE COMPANY PLC | Consumer Goods    | April        | Fourth Quarter | 30-Apr-22    | 30-May-22 | 26-May-22       |  |
| CUTIX PLC                       | Industrial Goods  | April        | Fourth Quarter | 30-Apr-22    | 30-May-22 | 27-May-22       |  |
| ELLAH LAKES PLC                 | Agriculture       | April        | Third Quarter  | 30-Apr-22    | 30-May-22 | 30-May-22       |  |
|                                 |                   |              |                |              |           |                 |  |
|                                 |                   |              |                |              |           |                 |  |
|                                 | Not Submitted - A | ctive Compan | ies            |              |           |                 |  |
| Company Name                    | Sector            | Year End     | Quarter Due    | Period Ended | Due Date  | Date Submittted |  |
|                                 |                   |              |                |              |           |                 |  |
|                                 |                   |              |                |              |           |                 |  |

| Not Submitted - Inactive Companies                                                                                                            |                |       |                |           |           |         |
|-----------------------------------------------------------------------------------------------------------------------------------------------|----------------|-------|----------------|-----------|-----------|---------|
| Data as at 16 December 2022, 5pm         Sector         Year End         Quarter Due         Period Ended         Due Date         Date Filed |                |       |                |           |           |         |
| MULTI-TREX INTERGRATED FOODS PLC                                                                                                              | Consumer Goods | April | Fourth Quarter | 30-Apr-22 | 30-May-22 | Not Due |