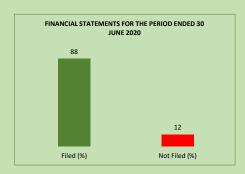

**    | Financial services | December  | Second Quarter | Not Filed |  |
| 5  | UNION HOMES SAVINGS & LOANS PLC    | Financial services | December  | Second Quarter | Not Filed |  |
| 6  | EVANS MEDICAL PLC**                | Healthcare         | December  | Second Quarter | Not Filed |  |
| 7  | STANDARD ALLIANCE INSURANCE PLC    | Financial services | December  | Second Quarter | Not Filed |  |
| 8  | CAPITAL OIL PLC                    | Oil and Gas        | December  | Second Quarter | Not Filed |  |
| 9  | NIGERIAN GERMAN CHEMICAL PLC**     | Services           | March     | First Quarter  | Not Filed |  |
| 10 | ROADS NIGERIA PLC**                | Construction       | March     | First Quarter  | Not Filed |  |

\*Delisted on 12 October 2020

<sup>\*\*</sup>Delisted on 15 June 2021



| Filed (%)     | 88 |
|---------------|----|
| Not Filed (%) | 12 |

#### Notes

Due Date for the filing of Unaudited Financial Statements for the period ended 30 June 2020 was 30 July 2020.

Data includes March, September and December year ends (138 active companies, 13 Inactive companies)

Data as at 18 February 2022, 5.00pm



| Released Financial Statements for the Period Ended 31 July 2020 |                  |                                                                                                   |                                                                                                                                           |