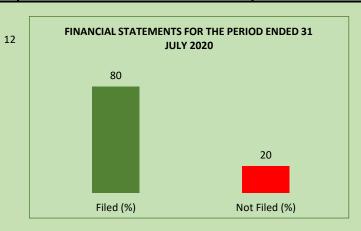

| Filed (%)     | 80 |  |
|---------------|----|--|
| Not Filed (%) | 20 |  |

#### Notes

Due Date for the filing of Unaudited Financial Statements for the period ended 31 January 2020 was 1 March 2020 Data includes April, July, and October year ends (4 Active Companies and 1 Inactive Companies)