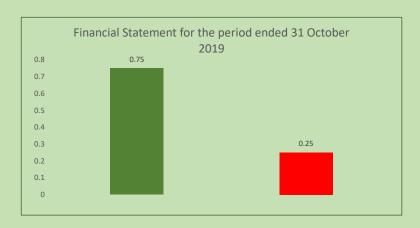

|  |  |
|    | 2                                                                   | CUTIX PLC                       | Industrial Goods | April    | Second Quarter | 30-Nov-20       |  |  |
|    | 3                                                                   | ELLAH LAKES PLC                 | Agriculture      | July     | Second Quarter | 30-N0v-20       |  |  |

|     | Not Submitted - Inactive Companies |                |          |                |           |  |
|-----|------------------------------------|----------------|----------|----------------|-----------|--|
| S/N | Company Name                       | Sector         | Year End | Quarter Due    | Due Date  |  |
| 1   | MULTI-TREX INTERGRATED FOODS PLC   | Consumer Goods | April    | Second Quarter | 30-Nov-20 |  |



| Filed     | 75% |
|-----------|-----|
| Not Filed | 25% |

#### Notes

Due Date for the filing of Unaudited Financial Statements for the period ended 31 October 2020 was 30 November 2020 Data includes April and July year ends (3 active companies and 1 inactive company)

Data as at 2 April 2021, 5.00pm



|     | Released Financial Statements for the Period Ended 30 November 2020 Submitted Active Company |                  |          |                |           |                |  |
|-----|----------------------------------------------------------------------------------------------|------------------|----------|----------------|-----------|----------------|--|
|     |                                                                                              |                  |