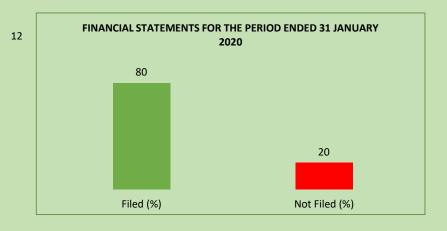

|   | Released Financial Statements for the Period Ended 31 January 2020 |                                 |                           |          |                |                 |
|---|--------------------------------------------------------------------|---------------------------------|---------------------------|----------|----------------|-----------------|
|   |                                                                    | Sub                             | mitted - Active Companies |          |                |                 |
| S | 'N                                                                 | Company Name                    | Sector                    | Year End | Quarter Due    | Date Submittted |
|   | 1                                                                  | NIGERIAN ENAMELWARE COMPANY PLC | Consumer Goods            | April    | Third Quarter  | 25-Feb-20       |
|   | 2                                                                  | CUTIX PLC                       | Industrial Goods          | April    | Third Quarter  | 28-Feb-20       |
|   | 3                                                                  | GREIF NIGERIA PLC               | Industrial Goods          | October  | First Quarter  | 28-Feb-20       |
|   | 4                                                                  | ELLAH LAKES PLC                 | Agriculture               | July     | Second Quarter | 3-Mar-20        |

|     | Not Submitted - Inactive Companies |                |          |               |          |
|-----|------------------------------------|----------------|----------|---------------|----------|
| S/N | Company Name                       | Sector         | Year End | Quarter Due   | Due Date |
| 1   | MULTI-TREX INTERGRATED FOODS PLC   | Consumer Goods | April    | Third Quarter | 1-Mar-20 |

| Filed (%)     | 80 |  |
|---------------|----|--|
| Not Filed (%) | 20 |  |

#### Notes

Due Date for the filing of Unaudited Financial Statements for the period ended 31 January 2020 was 1 March 2020 Data includes April, July, and October year ends (4 Active Companies and 1 Inactive Companies)