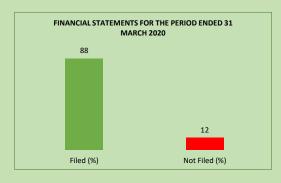

Data as at 2 April 2021, 5.00pm

|     | Released Financials Statements for the Period Ended 28 February 2020 |                  |          |             |                 |  |
|-----|----------------------------------------------------------------------|------------------|----------|-------------|-----------------|--|
|     | Submitted - Active Companies                                         |                  |          |             |                 |  |
| S/N | Company Name                                                         | Sector           | Year End | Quarter Due | Date Submittted |  |
| 1   | PZ Cussons Plc                                                       | Industrial Goods | May      | Nine Months | 4-May-20        |  |