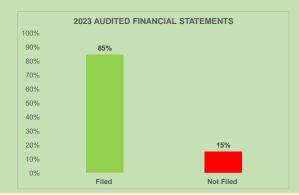

| GOLDLINK INSURANCE PLC              | Financial Services | December  | 30 March 2024    | Not Filed  |  |
| 11   | MEDVIEW AIRLINE PLC                 | Services           | December  | 30 March 2024    | Not Filed  |  |
| 12   | PHARMA-DEKO PLC                     | Healthcare         | December  | 30 March 2024    | Not Filed  |  |
| 13   | PREMIER PAINTS PLC                  | Industrial Goods   | December  | 30 March 2024    | Not Filed  |  |
| 14   | STACO INSURANCE PLC                 | Financial Services | December  | 30 March 2024    | Not Filed  |  |
| 15   | STANDARD ALLIANCE INSRUANCE PLC     | Financial Services | December  | 30 March 2024    | Not Filed  |  |
| 16   | UNION HOMES SAVINGS & LOANS PLC     | Financial Services | December  | 30 March 2024    | Not Filed  |  |



| Filed     | 85% |
|-----------|-----|
| Not Filed | 15% |

## Notes:

Due Date for companies that opted not to file Q4 Returns is 60 days after year end
Data is for March, April, May, June, July, September, October, and December Year End Companies (135 Active and 16 Inactive Companies)
\*Company has been delisted
Data as at 02 August 2024 at 5:00 p.m.