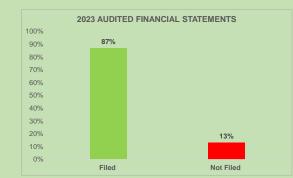

| Not Filed  |
| 10   | GOLDLINK INSURANCE PLC              | Financial Services | December  | 30 March 2024    | Not Filed  |
| 11   | MEDVIEW AIRLINE PLC                 | Services           | December  | 30 March 2024    | Not Filed  |
| 12   | PHARMA-DEKO PLC                     | Healthcare         | December  | 30 March 2024    | Not Filed  |
| 13   | PREMIER PAINTS PLC                  | Industrial Goods   | December  | 30 March 2024    | Not Filed  |
| 14   | STACO INSURANCE PLC                 | Financial Services | December  | 30 March 2024    | Not Filed  |
| 15   | STANDARD ALLIANCE INSRUANCE PLC     | Financial Services | December  | 30 March 2024    | Not Filed  |
| 16   | UNION HOMES SAVINGS & LOANS PLC     | Financial Services | December  | 30 March 2024    | Not Filed  |



| Filed     | 87% |
|-----------|-----|
| Not Filed | 13% |

## Notes:

Due Date for companies that opted not to file Q4 Returns is 60 days after year end Data is for March, April, May, June, July, September, October, and December Year End Companies (135 Active and 16 Inactive Companies) \*Company has been delisted Data as at 20 September 2024 at 5:00 p.m.