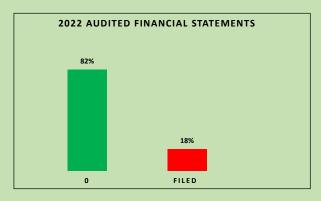

Filed 82% Not Filed 18%

Data is for March, April, May, June, July, Sept, Oct and December year end companies Data as at 7 July 2023, 5pm