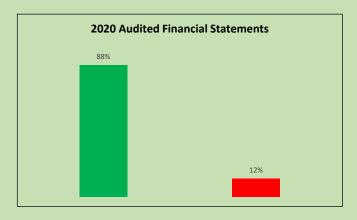

<sup>\*\*</sup>Delisted on 14 June 2021

| Filed     | 88% |
|-----------|-----|
| Not Filed | 12% |

Data is for March, April, May, June, July, September and December year ends Data as at 7 January 2022, 5pm